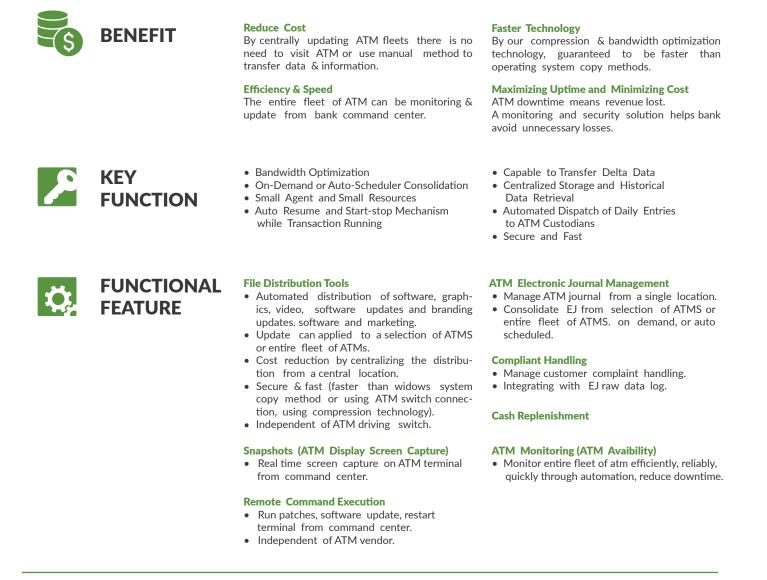

## What is Moklaar

Moklaar is a cutting edge innovation in atm management which provide a comprehensive solution atm management functions to make it more efficient, safe and cost saving operational. Transfer information to your ATMs can be done quickly and efficiently from command center.

**Moklaar** have special function to remote management of ATM software, branding and marketing, including graphics, software updates, applications, audio/video files, etc to be distributed to ATM fleet. Moklaar allows bank to central manage the distribution of software and marketing updates to entire fleet of ATM or applied to a selection of ATMs.

**Moklaar solution** is a highly effective tool that remove the need for costly manual procedures in journal management. Moklaar have capabilities to automatically retrieve the Electronic Journal log from ATM fleets. As part of the reconciliation process, the journal entries generated by various activities on the ATM need to be verified and archived for audit as well as reconciliation process.

**Moklaar** simplifies EJ management by automating the process for journal retrieval and management into centralized database. EJ data being easily accessible from single location.

**Moklaar** can monitor the avaibility entire fleet of ATMs. Reduction in overall ATM monitoring operational cost by removing manual monitoring. Automated notifications of incidents and subsequent escalations for quicker responses to problem.